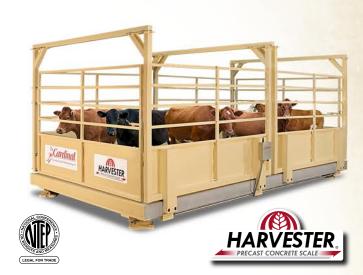

#### Harvester® LSC Livestock Scales

#### Group Livestock Weighing with Concrete Deck

- Cattle pen with two-end swing gates included/pre-installed
- Ideal for stockyards, sale barns, feedlots, and private farms
- Up to 30-ton capacity and 52.5 ft. long x 10 ft. wide sizes
- · Four hinge points on each gate for superior durability
- Checkered diamond pattern permanently etched into the concrete deck for hoof-gripping stability and animal safety