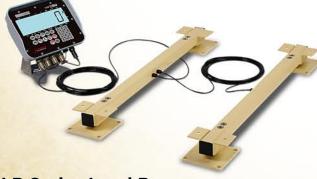

# **LB Series Load Bars**

## Versatile, Customizable Weighing Applications

- Multi-purpose weighing use as cake scales, chute scales, bin scales, or small non-legal-for-trade livestock scales
- Cables included no summing box needed
- American-made mild steel construction
- Up to 5,000 lb capacity and accurate to within +/- 1%
- Extra-wide foot plates for added stability and support