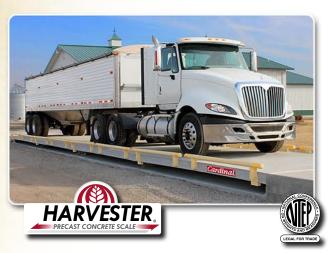

## Harvester® PSC Truck Scales

#### Patented Pre-Cast Concrete Deck Strength

- Economical truck scale value for farm weighing applications
- Platform lengths from 17.5 to 105 feet
- Up to 50-ton capacity available
- High-tensile-strength, factory-poured concrete decks
- 3-year deck-and-below warranty
- · Optional guide rails available