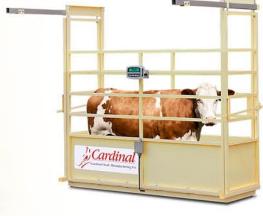

# **SLS Livestock Scales**

#### Single Animal Weighing with Pen and Gates

- Accurate to within 1/2 lb
- Dual slide-out gates included
- USA-made stainless steel junction box and load cells
- Up to 5,000 lb capacity
- Ideal for weighing cattle, sheep, goats, swine, and more
- Rubber mat interior flooring for animal stability and safety