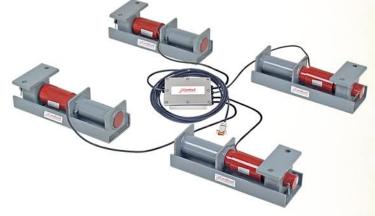

# **LB Series Load Bars**

## Versatile, Customizable Weighing Applications

- Multi-purpose weighing use as cake scales, chute scales, bin scales, or small non-legal-for-trade livestock scales
- Cables included no summing box needed
- American-made mild steel construction
- Up to 5,000 lb capacity and accurate to within +/- 1%
- Extra-wide foot plates for added stability and support